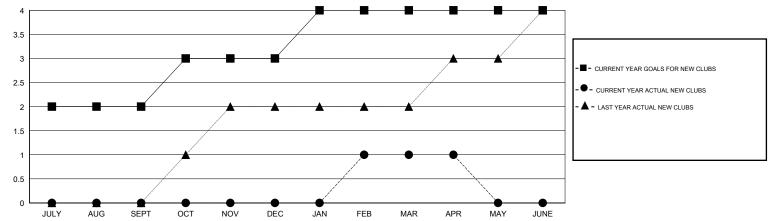

| 33                                  | 171                | -138             |  |
| OCT/NOV/DEC   | 1                | 0                 | 4                | -4               | OCT/NOV/DEC           | 45                 | 142                                 | 138                | 4                |  |
| JAN/FEB/MAR   | 1                | 1                 | 0                | 1                | JAN/FEB/MAR           | 135                | 96                                  | 18                 | 78               |  |
| APR/MAY/JUNE  | 0                | 0                 | 0                | 0                | APR/MAY/JUNE          | -20                | 14                                  | 2                  | 12               |  |

#### GOALS AND ACTUAL NEW CLUBS CUMULATIVE



#### GOALS AND ACTUAL MEMBERS CUMULATIVE



| DROPPED CLUBS: 4 |     | 58 CLUBS OF 78 ADDED 1 OR MORE<br>NEW MEMBERS | GENDER DISTRIBUTION  MALE 1,830 (82.96%) |              |     |
|------------------|-----|-----------------------------------------------|------------------------------------------|--------------|-----|
| DROPPED MEMBERS  |     |                                               | FEMALE                                   | 376 (17.04%) |     |
| DECEASED         | 8   | CLICK HERE FOR HEALTH                         | FAMILY UNIT MEMBERS                      |              | 473 |
| CLUB CANCELLED   | 67  | ASSESSMENT DATA                               | HEAD OF HOUSEHOLD                        |              | 217 |
| OTHER            | 253 |