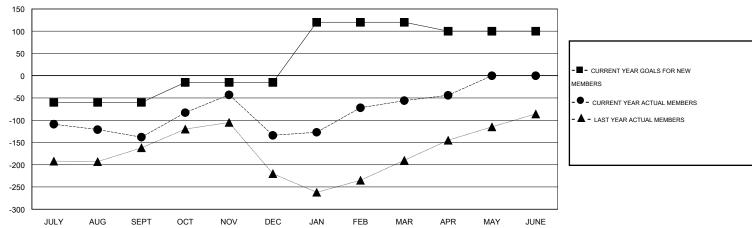

#### GOALS AND ACTUAL MEMBERS CUMULATIVE

| DROPPED CLUBS: 4 |     | 58 CLUBS OF 78 ADDED 1 OR MORE<br>NEW MEMBERS | GENDER DISTRIBUTION  MALE 1,830 (82.96%) |              |     |
|------------------|-----|-----------------------------------------------|------------------------------------------|--------------|-----|
| DROPPED MEMBERS  |     |                                               | FEMALE                                   | 376 (17.04%) |     |
| DECEASED         | 8   | CLICK HERE FOR HEALTH                         | FAMILY UNIT MEMBERS                      |              | 473 |
| CLUB CANCELLED   | 67  | ASSESSMENT DATA                               | HEAD OF HOUSEHOLD                        |              | 217 |
| OTHER            | 253 |                                               | NON-HEAD OF HOUSEHOL                     | 256          |     |
| TOTAL            | 328 |                                               |                                          |              |     |